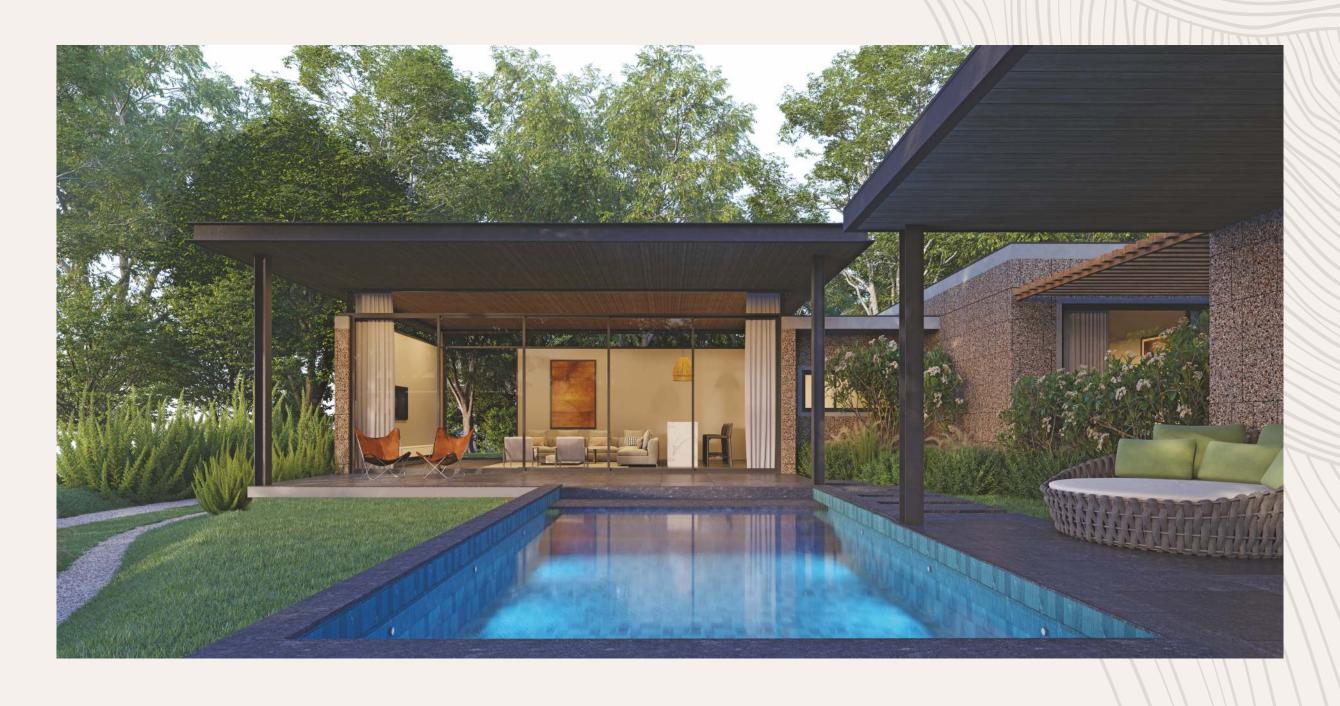

# FORESTED VILLA LIVING

### A CONSCIOUS LIFESTYLE

Three different Villa typologies will be available to choose from, a 130 sqyds studio, 172-198 sqyds (1 BHK) unit, 258-293 sqyds (2 BHK) unit & a 395 sqyds super luxurious villa with a lounge. Each will be designed with the highest aesthetic principles and with sustainable materials. These will be embedded into the landscape, will harvest rainwater, use passive principles to keep the dwellings cool throughout the year.