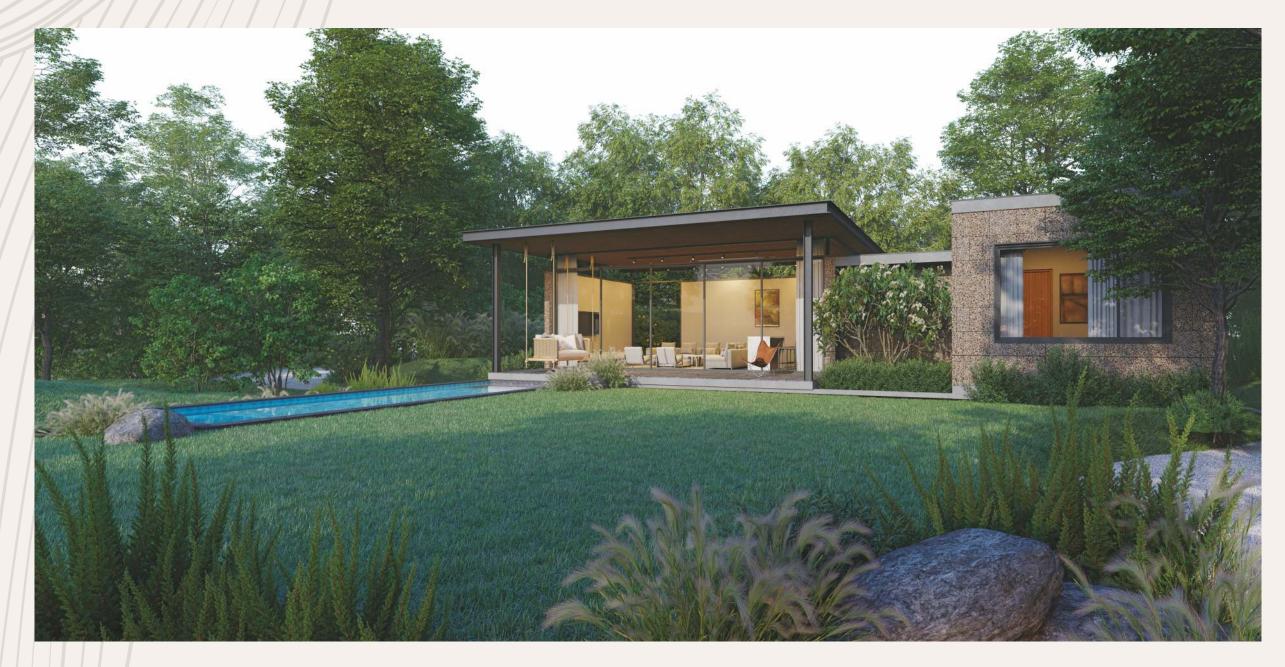

# FORESTED VILLA LIVING

### A CONSCIOUS LIFESTYLE

Three different Villa typologies will be available to choose from, a 130 sqyds studio, 172-198 sqyds (1 BHK) unit, 258-293 sqyds (2 BHK) unit & a 395 sqyds super luxurious villa with a lounge. Each will be designed with the highest aesthetic principles and with sustainable materials. These will be embedded into the landscape, will harvest rainwater, use passive principles to keep the dwellings cool throughout the year.