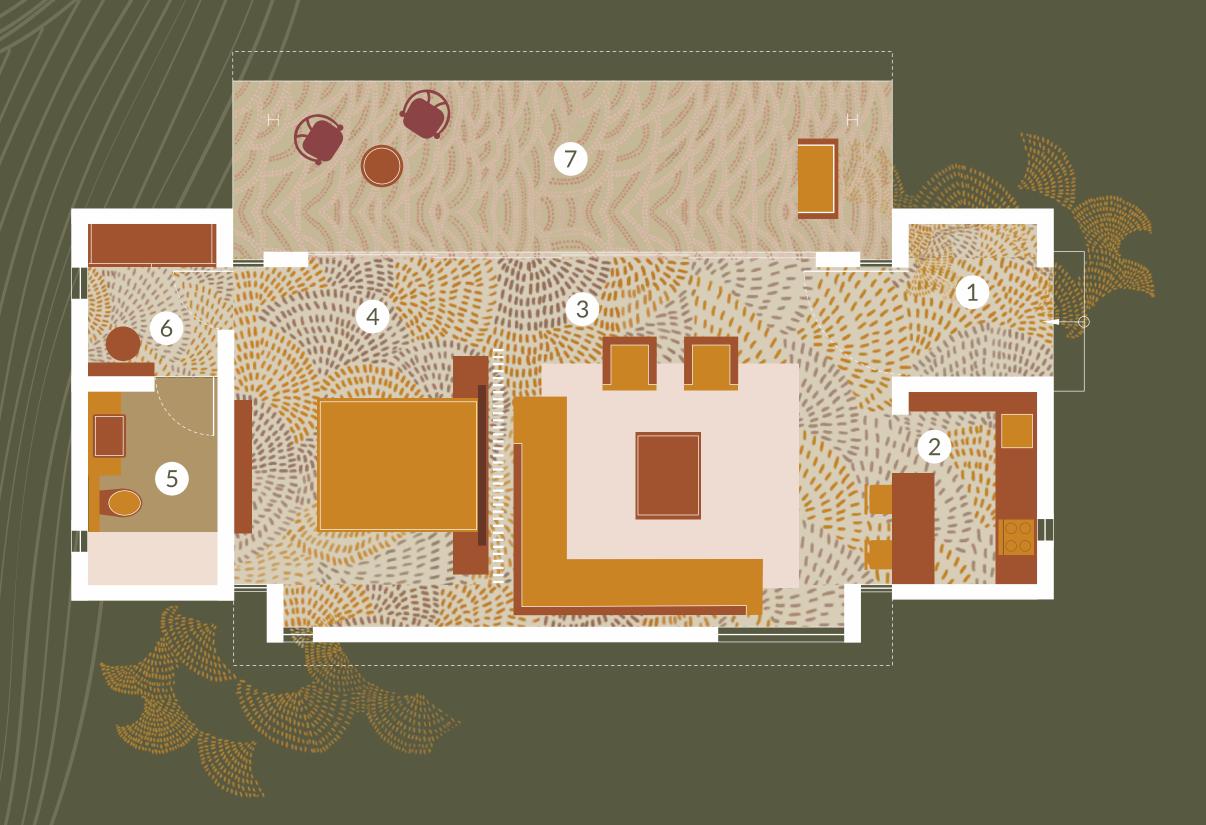

|
| 40       | 2292                  | 80       | 1998                  | 120      | 3168                  | IJŊŊŊŊ <i>ŊŊ</i> |                       |

## STUDIO VILLA





### TAILLA I BED





### WILLA WITH POL

ı BED





### WILLA WITH POOL

2 BED









## BUILT UP AREA: 116.00 sq. yards SWIMMING POOL: 26 sq. yards VILLA WITH POOL 1 BED

- 1. Entrance Ver.: 8'0" x 5'9"
- 2. Living/Dining: 24'0" x 15'0"
- 3. Deck: 24'9" x 7'9"
- 4. Pantry: 8'o" x 7'3"
- 5. Bedroom: 11'0" x 16'0"
- 6. Toilet-1: 11'0" x 6'0"
- 7. Courtyard: 8'0" x 9'0"
- 8. Swimming pool: 10'0" x 20'0"





- 1. Entrance: 6'9" x 6'9"
  - 2. Pantry: 6'0" x 9'0"
  - 3. Living: 18'0" x 16'6"
  - 4. Bed Room: 12'0" x 16'6"
  - 5. Toilet: 6'0" x 9'0"
  - 6. Dressing Room: 6'0" x 6'9"
  - 7. Deck: 30'9" x 8'0"





- 1. Entrance: 6'0" x 5'3"
- 2. Pantry: 6'9" x 9'0"
- 3. Living: 22'0" x 16'9"
- 4. Deck: 22'0" x 8'0"
- 5. Dressing Room: 6'o" x 5'3"
- 6. Toilet: 6'0" x 9'0"



#### TERM SHEET

- Developer's name: Meda Green Infrastructure LLP.
- Cheques to be drawin in favor of 'Meda Green Infrastructure LLP'.
- For online NEFT/RTGS transfers:

Bank Name: HDFC Bank

Branch: Mithakali

A/C no: 50200064581822 IFSC Code: HDFC000006

- Maintainence Charges would be Rs 350/- per sqyds of Super Builtup Plot Area.
- Landscape Cost Rs 500/sqyds of net plot area.
- GST, other taxes, charges, stamp duty, registration, etc. will be paid by the client on actual basis (any changes in rates or its applicability in future will be bourne by the client).
- Construction cost of building the house would be Rs 3200/-