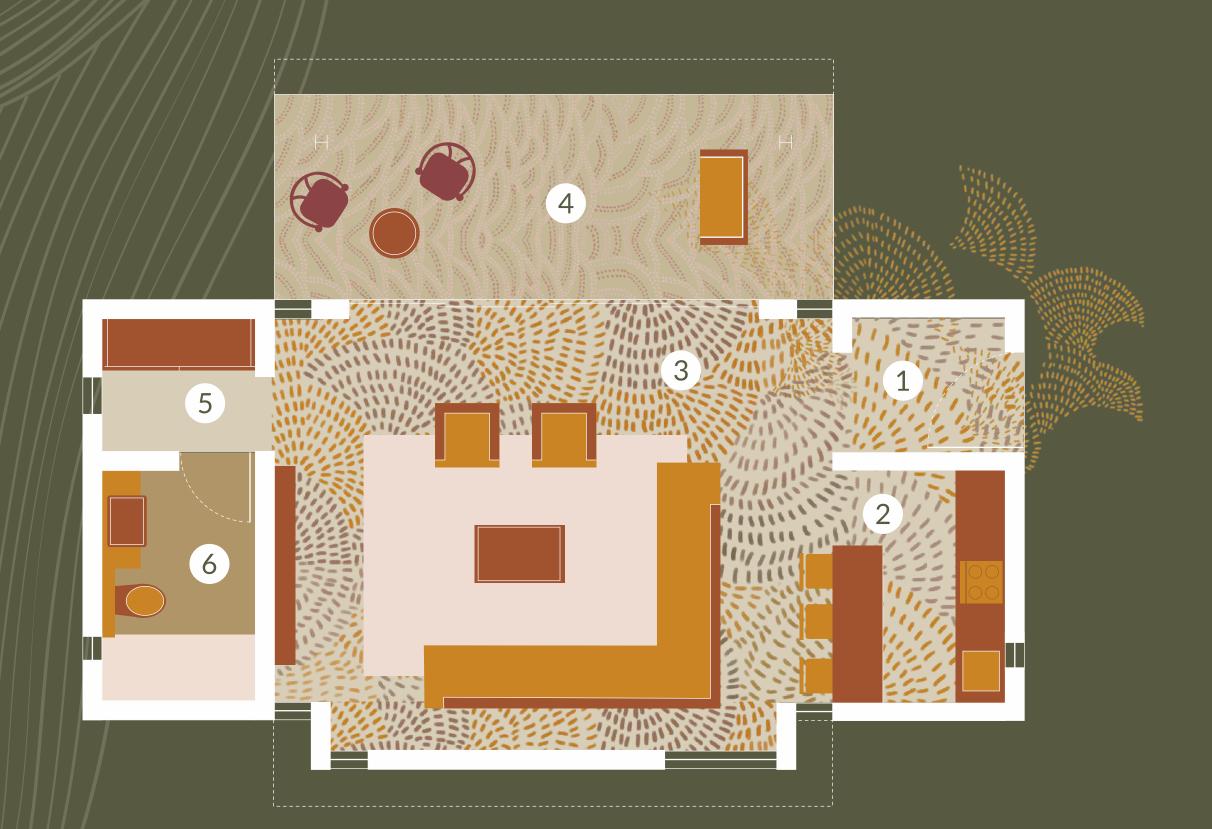

# STUDIO VILLA





### TAILLA I BED





### WILLA WITH POL

ı BED





### WILLA WITH POOL

2 BED









## BUILT UP AREA: 116.00 sq. yards SWIMMING POOL: 26 sq. yards VILLA WITH POOL 1 BED

- 1. Entrance Ver.: 8'0" x 5'9"
- 2. Living/Dining: 24'0" x 15'0"
- 3. Deck: 24'9" x 7'9"
- 4. Pantry: 8'o" x 7'3"
- 5. Bedroom: 11'0" x 16'0"
- 6. Toilet-1: 11'0" x 6'0"
- 7. Courtyard: 8'0" x 9'0"
- 8. Swimming pool: 10'0" x 20'0"





- 1. Entrance: 6'9" x 6'9"
  - 2. Pantry: 6'0" x 9'0"
  - 3. Living: 18'0" x 16'6"
  - 4. Bed Room: 12'0" x 16'6"
  - 5. Toilet: 6'0" x 9'0"
  - 6. Dressing Room: 6'0" x 6'9"
  - 7. Deck: 30'9" x 8'0"





- 1. Entrance: 6'0" x 5'3"
- 2. Pantry: 6'9" x 9'0"
- 3. Living: 22'0" x 16'9"
- 4. Deck: 22'0" x 8'0"
- 5. Dressing Room: 6'o" x 5'3"
- 6. Toilet: 6'0" x 9'0"



#### TERM SHEET

- Developer's name: Meda Green Infrastructure LLP.
- Cheques to be drawin in favor of 'Meda Green Infrastructure LLP'.
- For online NEFT/RTGS transfers:

Bank Name: HDFC Bank

Branch: Mithakali

A/C no: 50200064581822 IFSC Code: HDFC000006

- Maintainence Charges would be Rs 350/- per sqyds of Super Builtup Plot Area.
- Landscape Cost Rs 500/sqyds of net plot area.
- GST, other taxes, charges, stamp duty, registration, etc. will be paid by the client on actual basis (any changes in rates or its applicability in future will be bourne by the client).
- Construction cost of building the house would be Rs 3200/- per sqft (Rs 28800/- per sqyds).
- Construction of houses will be as per developer's designs. Client will choose from 6 available designs of houses. (area mentioned