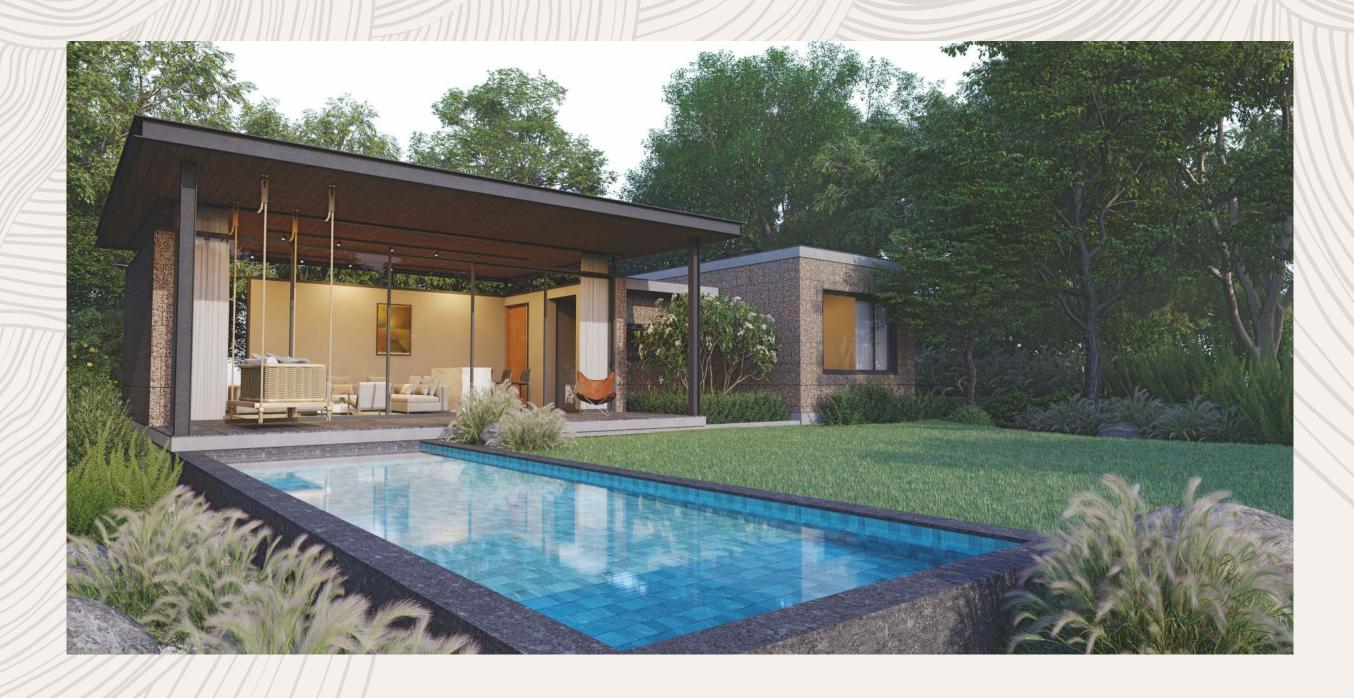

# FORESTED VILLA LIVING

### A CONSCIOUS LIFESTYLE

Three different Villa typologies will be available to choose from, a 130 sqyds studio, 172-198 sqyds (1 BHK) unit, 258-293 sqyds (2 BHK) unit & a 395 sqyds super luxurious villa with a lounge. Each will be designed with the highest aesthetic principles and with sustainable materials. These will be embedded into the landscape, will harvest rainwater, use passive principles to keep the dwellings cool throughout the year.