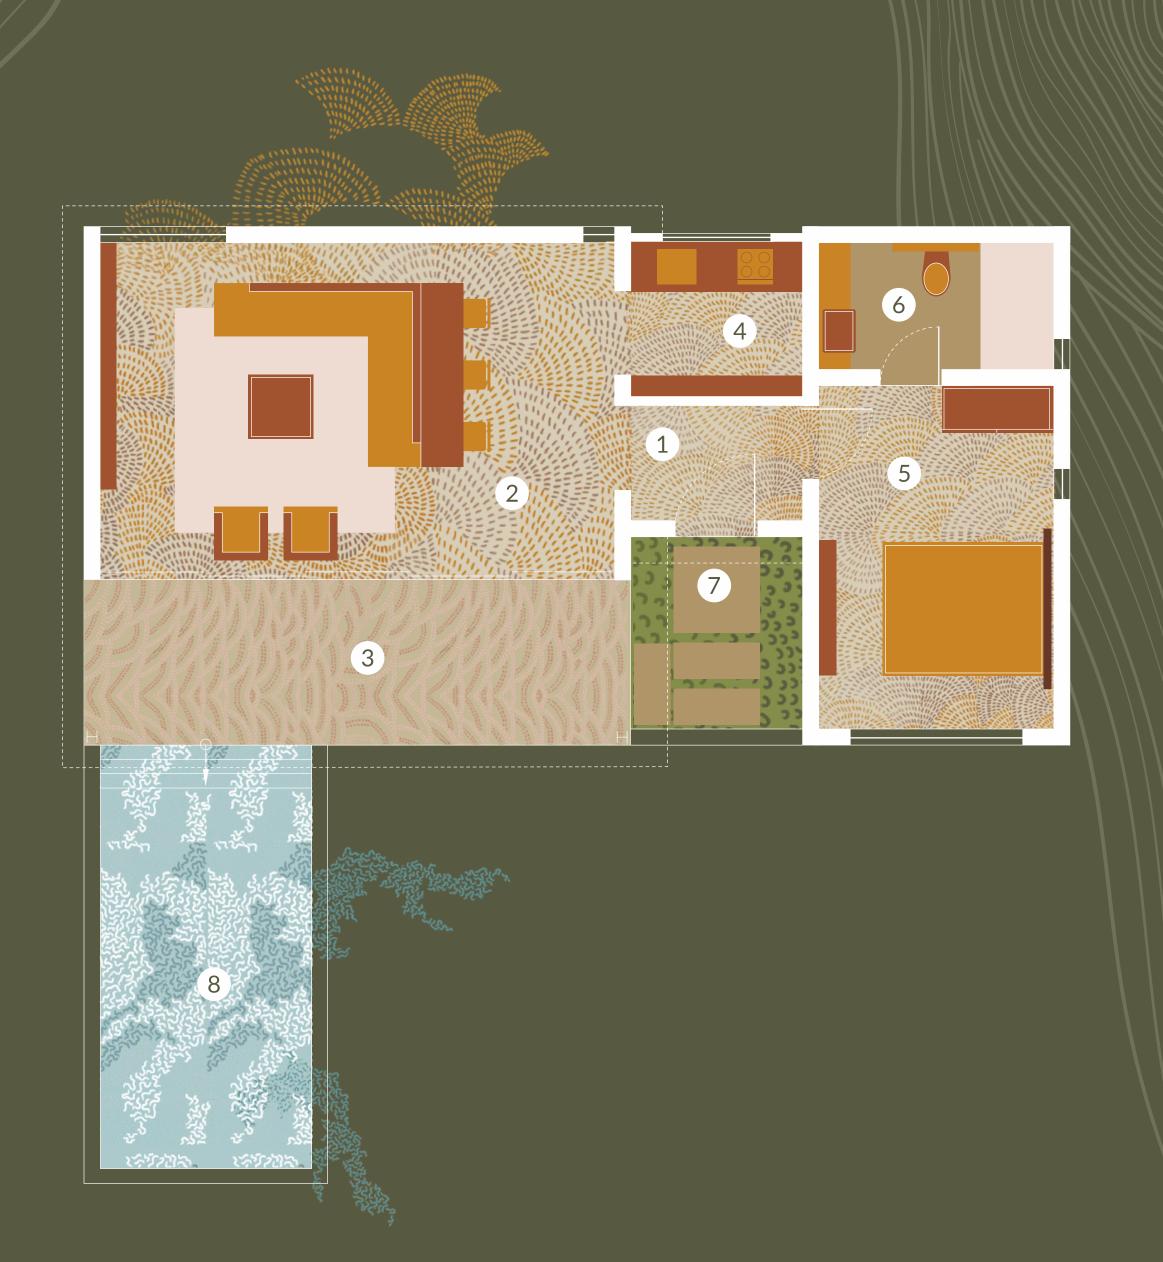

## BUILT UP AREA: 116.00 sq. yards SWIMMING POOL: 26 sq. yards VILLA WITH POOL 1 BED

- 1. Entrance Ver.: 8'0" x 5'9"
- 2. Living/Dining: 24'0" x 15'0"
- 3. Deck: 24'9" x 7'9"
- 4. Pantry: 8'o" x 7'3"
- 5. Bedroom: 11'0" x 16'0"
- 6. Toilet-1: 11'0" x 6'0"
- 7. Courtyard: 8'0" x 9'0"
- 8. Swimming pool: 10'0" x 20'0"