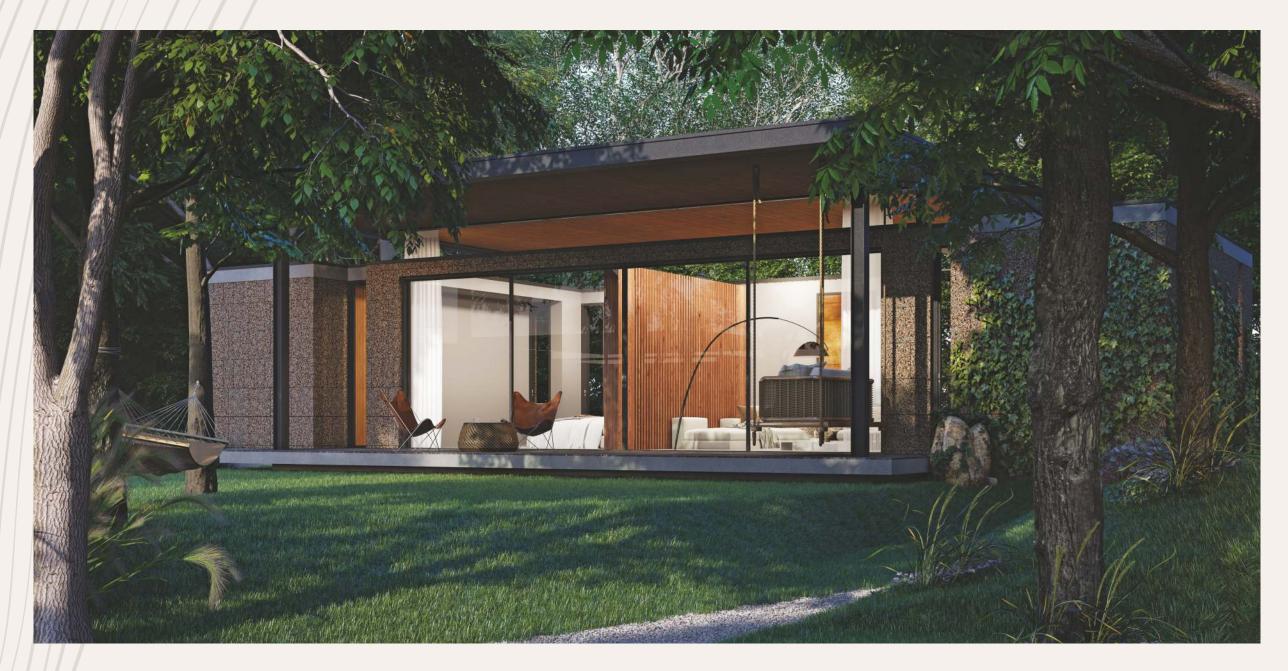

# FORESTED VILLA LIVING

### A CONSCIOUS LIFESTYLE

Three different Villa typologies will be available to choose from, a 130 sqyds studio, 172-198 sqyds (1 BHK) unit, 258-293 sqyds (2 BHK) unit & a 395 sqyds super luxurious villa with a lounge. Each will be designed with the highest aesthetic principles and with sustainable materials. These will be embedded into the landscape, will harvest rainwater, use passive principles to keep the dwellings cool throughout the year.