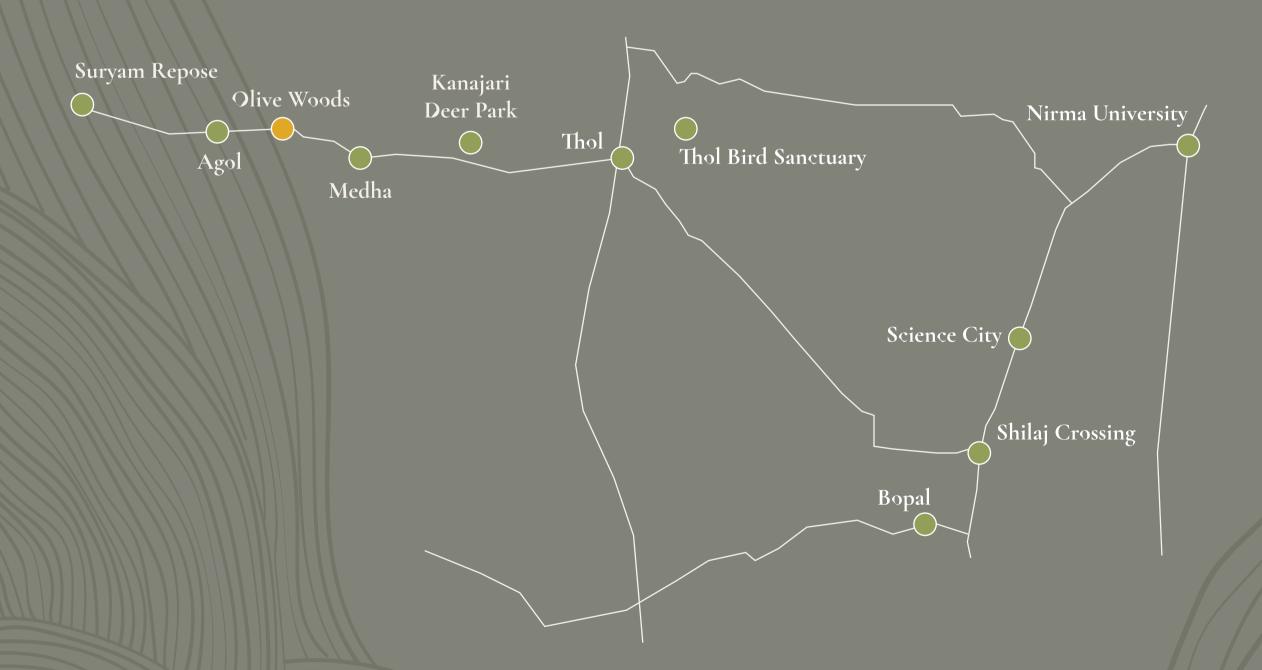

#### INTRODUCTION

Olive Woods at Medha is a community of 155 Plots with designed landscape and villas, set across 75+ acres of land, located 30 km from Ahmedabad. Olive Woods will be home to a rare and thriving community in a forested setting that lives in connection with its environment.

- 401, 4th Floor, Olive Arcade,
   Opp. Samudra Annex.,
   Off CG Road, Ahmedabad, 380009.
- **5** 7575020302
- info@olivegroup.co.in
- www.olivegroup.co.in
- olivegroupgram

Site Location