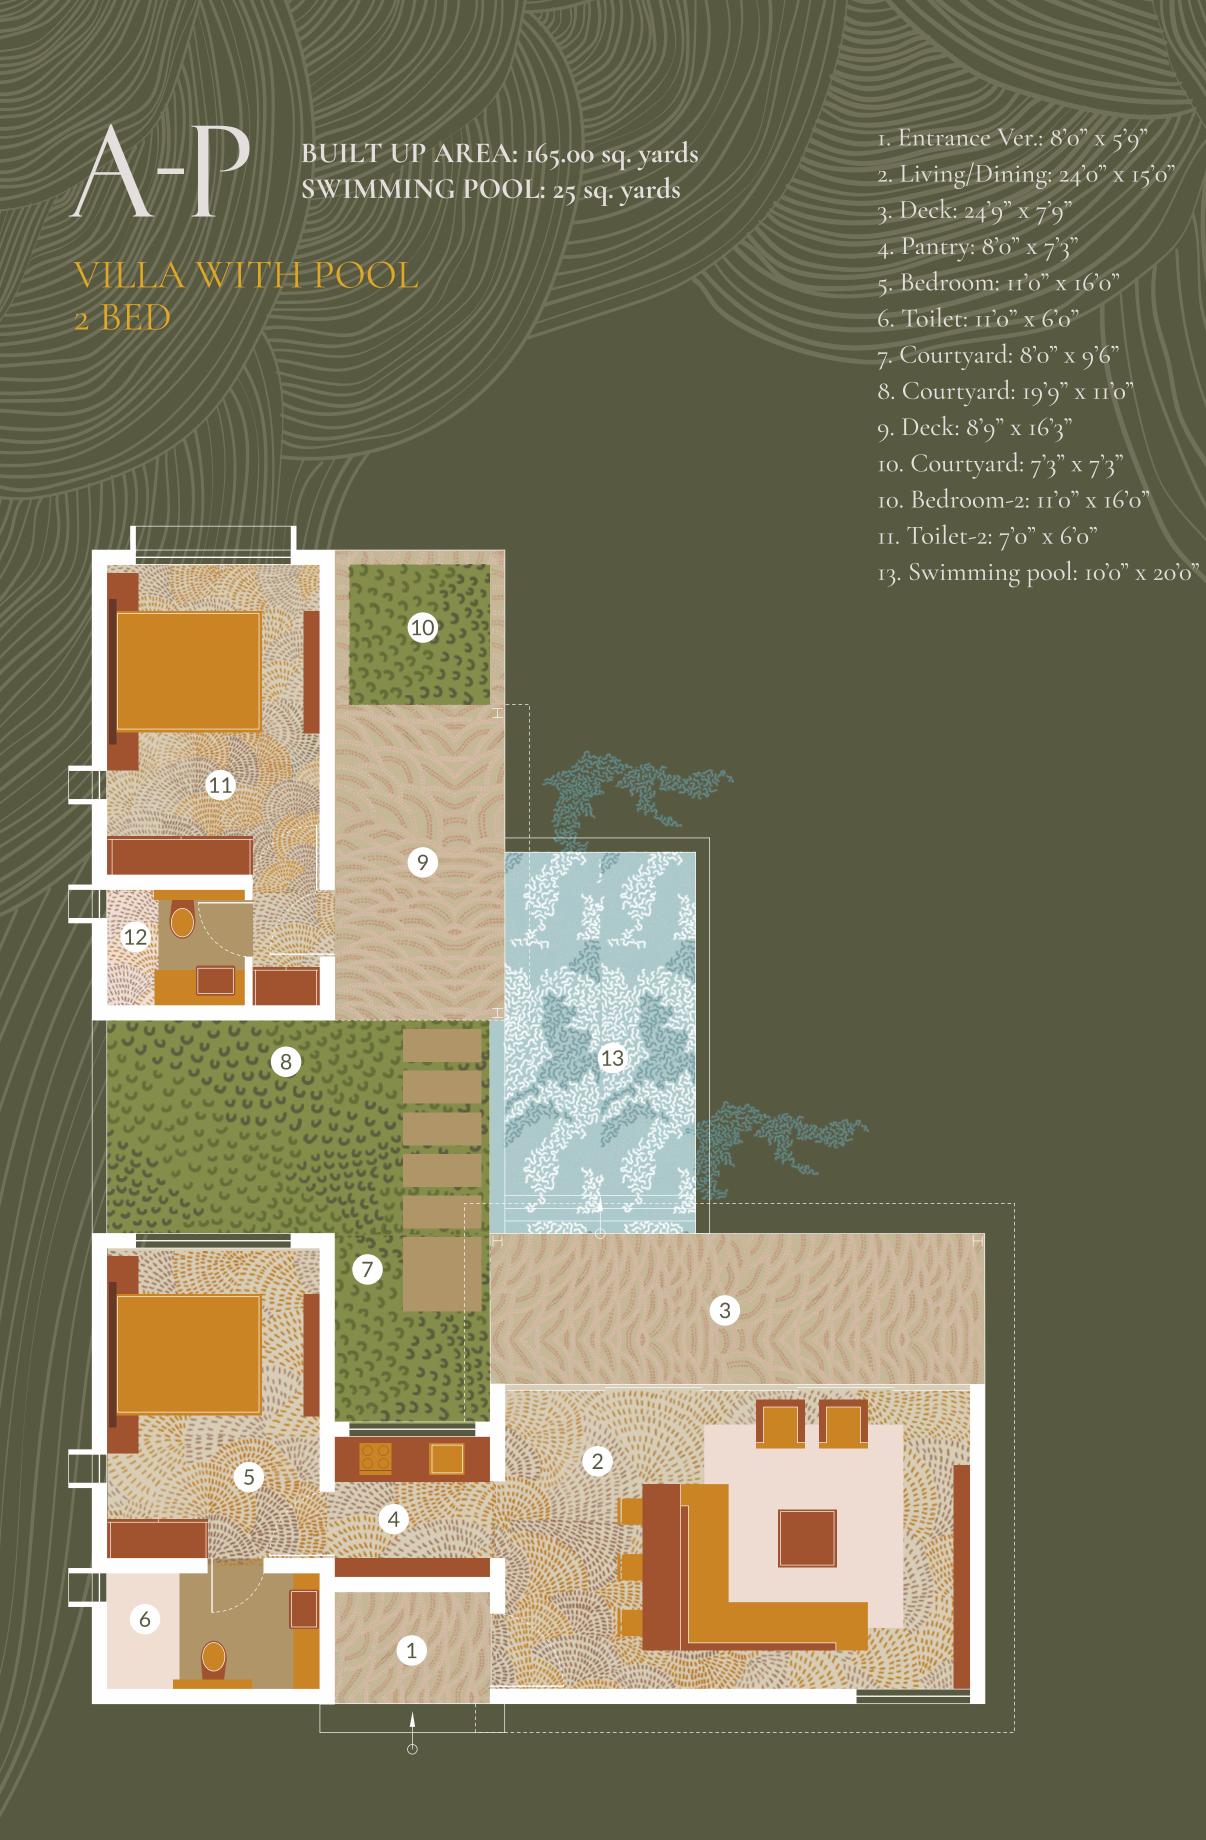

| 116      | 2369                  |                  |                       |
| 37       | 2059                  | 77       | 3066                  | 117      | 2049                  |                  |                       |
| 38       | 2298                  | 78       | 1992                  | 118      | 2531                  |                  |                       |
| 39       | 2358                  | 79       | 2006                  | 119      | 2078                  |                  |                       |
| 40       | 2292                  | 80       | 1998                  | 120      | 3168                  | IJŊŊŊŊ <i>ŊŊ</i> |                       |

## STUDIO VILLA





### TAILLA I BED





### WILLA WITH POL

ı BED





### WILLA WITH POOL

2 BED









## BUILT UP AREA: 116.00 sq. yards SWIMMING POOL: 26 sq. yards VILLA WITH POOL 1 BED

- 1. Entrance Ver.: 8'0" x 5'9"
- 2. Living/Dining: 24'0" x 15'0"
- 3. Deck: 24'9" x 7'9"
- 4. Pantry: 8'o" x 7'3"
- 5. Bedroom: 11'0" x 16'0"
- 6. Toilet-1: 11'0" x 6'0"
- 7. Courtyard: 8'0" x 9'0"
- 8. Swimming pool: 10'0" x 20'0"





- 1. Entrance: 6'9" x 6'9"
  - 2. Pantry: 6'0" x 9'0"
  - 3. Living: 18'0" x 16'6"
  - 4. Bed Room: 12'0" x 16'6"
  - 5. Toilet: 6'0" x 9'0"
  - 6. Dressing Room: 6'0" x 6'9"
  - 7. Deck: 30'9" x 8'0"





- 1. Entrance: 6'0" x 5'3"
- 2. Pantry: 6'9" x 9'0"
- 3. Living: 22'0" x 16'9"
- 4. Deck: 22'0" x 8'0"
- 5. Dressing Room: 6'o" x 5'3"
- 6. Toilet: 6'0" x 9'0"



#### TERM SHEET

- Developer's name: Meda Green Infrastructure LLP.
- Cheques to be drawin in favor of 'M